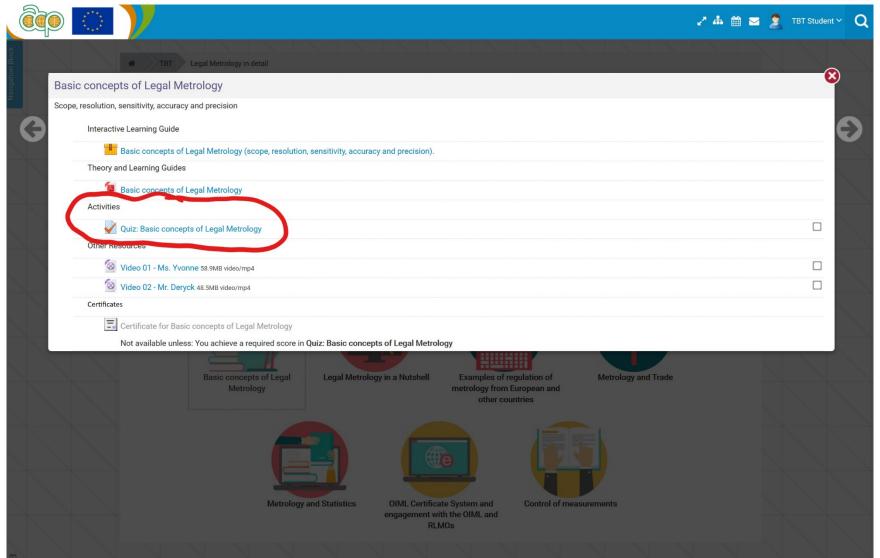

## **Tests and certificates**

- Quiz available in each module
- Certificate on completion of each module

- Final test for each course
- Certificate of completion for whole course