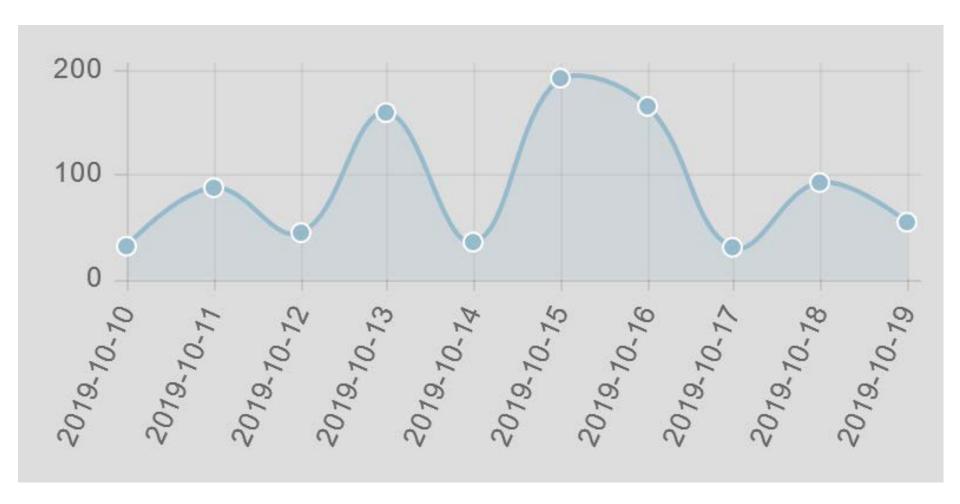

P EU TBT Programme
- OIML
- AFRIMETS
- CROSQ

## Developed by two contracted experts

- Metrology expert from Greece
- e-Learning software expert from Macedonia







## Software and hardware

- Hosted on specific OIML virtual server
- System managed by the BIML
- Uses Moodle open source e-Learning software
- Modules comply with SCORM (Shareable Content Object Reference Model) to ensure compatibility with other e-Learning software
- Users can register and complete courses themselves without BIML intervention







### **Content**

# Content from "physical" AFRIMETS metrology and legal metrology schools funded by UNIDO

2011 Metrology school

Nairobi, Kenya

2014 Legal metrology school

Hammamet, Tunisia







## 1587 distinct users in 140 countries









## Daily logins to platform









## Total number of visits to courses









## Total number of visits to courses









### **Translations**

- Translation of platform and content into French funded by ACP EU TBT Programme
- Translation of platform and content into Spanish funded by the OIML
- Identified some problems in English version
- Funding needed to make corrections and implement translations







## **Problems encountered**

- Time very limited due to end of Programme funding phase
- Material not originally developed for "virtual" delivery
- Errors in original content found during translation
- Some problems with marking of tests







# Walkthrough of current content of lms.oiml.org











| Log in                                                                        | Is this your first time