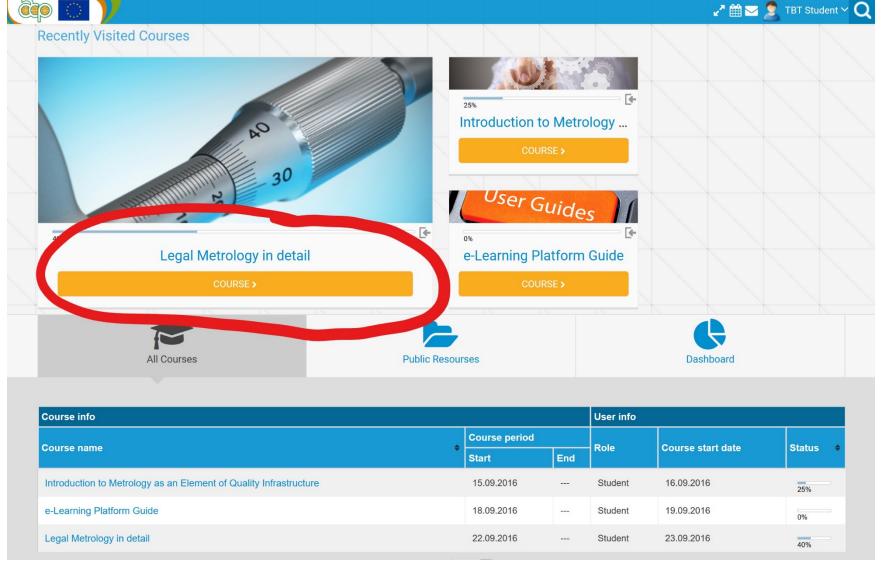

# Walkthrough of current content of lms.oiml.org

| Log in                                                                        | Is this your first time here?                                                                                                                                                                                                                                                                                                                                                                                                                                                                                               |
|-------------------------------------------------------------------------------|-----------------------------------------------------------------------------------------------------------------------------------------------------------------------------------------------------------------------------------------------------------------------------------------------------------------------------------------------------------------------------------------------------------------------------------------------------------------------------------------------------------------------------|
| Username                                                                      | Hi! For full access to courses you'll need to take a minute to create a new account for yourself on this web site.                                                                                                                                                                                                                                                                                                                                                                                                          |
| Password                                                                      | Here are the steps:  1. Fill out the New Account form with your details.  2. An email will be immediately sent to your email address.  3. Read your email, and click on the web link it contains.  4. Your account will be confirmed and you will be logged in.  5. Now, select the course you want to participate in.  6. You can now access the full course. From now on you will only need to enter your personal username and password (in the form on this page) to log in and access any course you have enrolled in. |
| ■ Remember username                                                           |                                                                                                                                                                                                                                                                                                                                                                                                                                                                                                                             |
| Forgotten your username or password?  Cookies must be enabled in your browser | CREATE NEW ACCOUNT                                                                                                                                                                                                                                                                                                                                                                                                                                                                                                          |