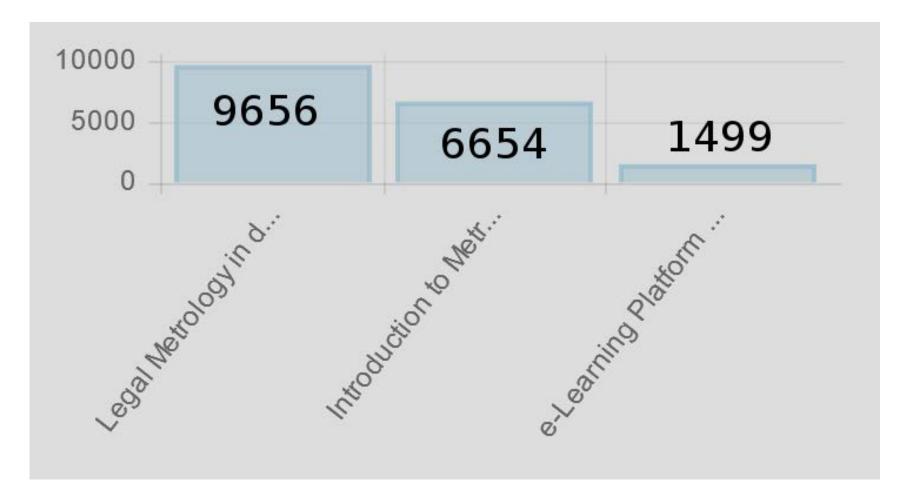

ology expert from Greece
- e-Learning software expert from Macedonia







## Software and hardware

- Hosted on specific OIML virtual server
- System managed by the BIML
- Uses Moodle open source e-Learning software
- Modules comply with SCORM (Shareable Content Object Reference Model) to ensure compatibility with other e-Learning software
- Users can register and complete courses themselves without BIML intervention







### **Content**

# Content from "physical" AFRIMETS metrology and legal metrology schools funded by UNIDO

2011 Metrology school

Nairobi, Kenya

2014 Legal metrology school

Hammamet, Tunisia







## 1587 distinct users in 140 countries









## Daily logins to platform









## Total number of visits to courses









## Total number of visits to courses









### **Translations**

- Translation of platform and content into French funded by ACP EU TBT Programme
- Translation of platform and content into Spanish funded by the OIML
- Identified some problems in English version
- Funding needed to make corrections and implement translations







## **Problems encountered**

- Time very limited due to end of Programme funding phase
- Material not originally developed for "virtual" delivery
- Errors in original content found during translation
- Some problems with marking of tests







# Walkthrough of current content of lms.oiml.org











| Log in                                                                        | Is this your first time here?