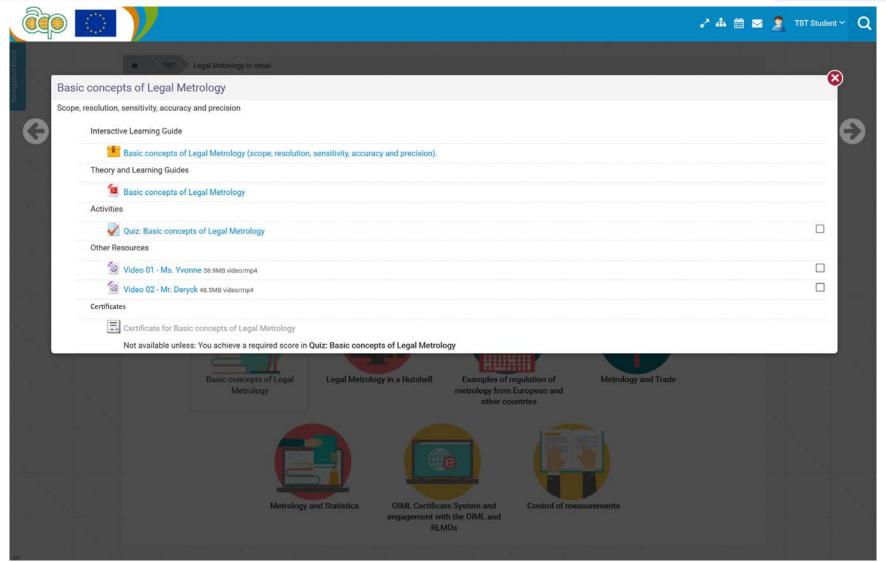

## **Tests and certificates**

- Quiz available in each module
- Certificate on completion of each module

- Final test for each course
- Certificate of completion for whole course