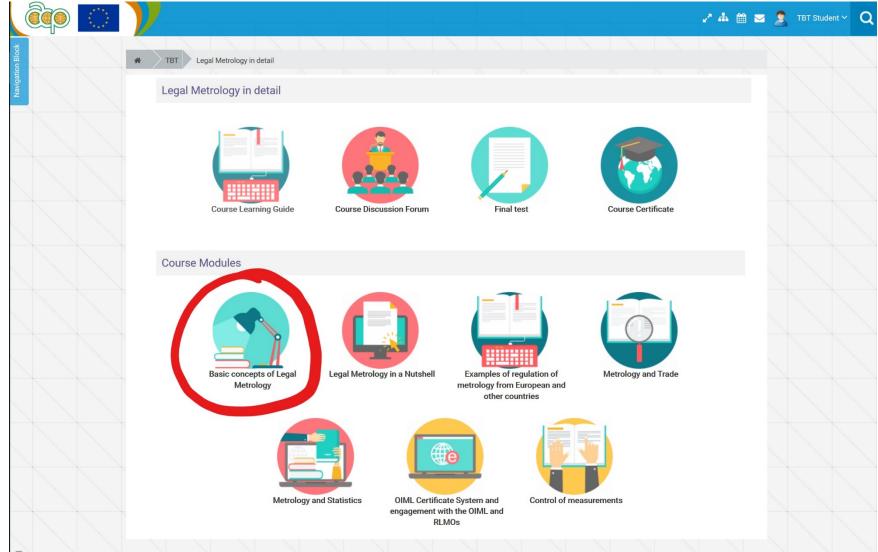

# Walkthrough of current content of lms.oiml.org

| Log in                                                                        | Is this your first time here?                                                                                                                                                                                                                                                                                                                                                                                                                                                                                               |
|-------------------------------------------------------------------------------|-----------------------------------------------------------------------------------------------------------------------------------------------------------------------------------------------------------------------------------------------------------------------------------------------------------------------------------------------------------------------------------------------------------------------------------------------------------------------------------------------------------------------------|
| Username                                                                      | Hi! For full access to courses you'll need to take a minute to create a new account for yourself on this web site.                                                                                                                                                                                                                                                                                                                                                                                                          |
| Password                                                                      | Here are the steps:  1. Fill out the New Account form with your details.  2. An email will be immediately sent to your email address.  3. Read your email, and click on the web link it contains.  4. Your account will be confirmed and you will be logged in.  5. Now, select the course you want to participate in.  6. You can now access the full course. From now on you will only need to enter your personal username and password (in the form on this page) to log in and access any course you have enrolled in. |
| ■ Remember username                                                           |                                                                                                                                                                                                                                                                                                                                                                                                                                                                                                                             |
| Forgotten your username or password?  Cookies must be enabled in your browser | CREATE NEW ACCOUNT                                                                                                                                                                                                                                                                                                                                                                                                                                                                                                          |