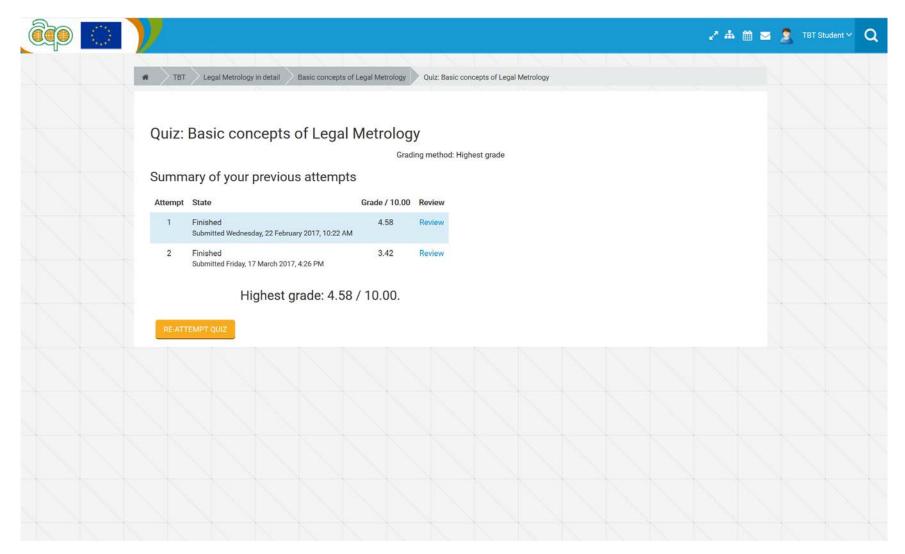

## **Tests and certificates**

- Quiz available in each module
- Certificate on completion of each module

- Final test for each course
- Certificate of completion for whole course