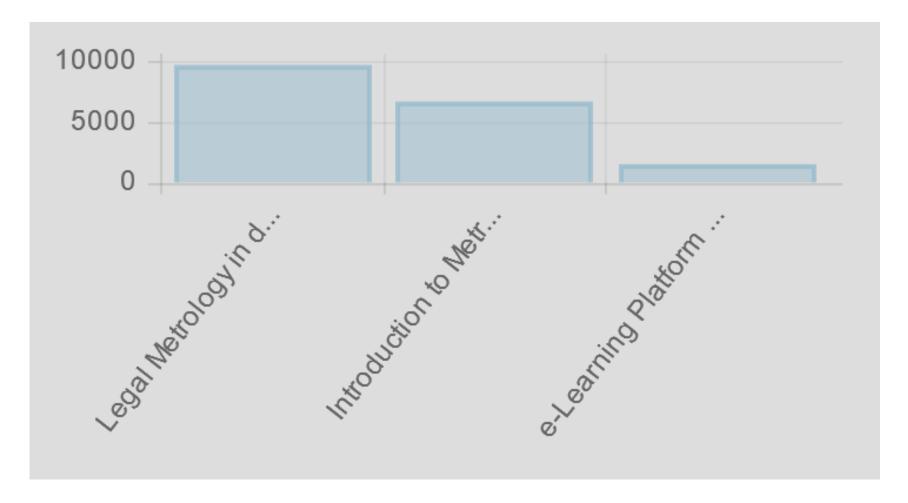

## Developed by two contracted experts

- Metrology expert from Greece
- e-Learning software expert from Macedonia







## Software and hardware

- Hosted on specific OIML virtual server
- System managed by the BIML
- Uses Moodle open source e-Learning software
- Modules comply with SCORM (Shareable Content Object Reference Model) to ensure compatibility with other e-Learning software
- Users can register and complete courses themselves without BIML intervention







### **Content**

# Content from "physical" AFRIMETS metrology and legal metrology schools funded by UNIDO

2011 Metrology school

Nairobi, Kenya

2014 Legal metrology school

Hammamet, Tunisia







## 1587 distinct users in 140 countries









## Daily logins to platform









## Total number of visits to courses









## Total number of visits to courses









### **Translations**

- Translation of platform and content into French funded by ACP EU TBT Programme
- Translation of platform and content into Spanish funded by the OIML
- Identified some problems in English version
- Funding needed to make corrections and implement translations







## **Problems encountered**

- Time very limited due to end of Programme funding phase
- Material not originally developed for "virtual" delivery
- Errors in original content found during translation
- Some problems with marking of tests







# Walkthrough of current content of lms.oiml.org











| Log in                                                                        | Is this your first time here?