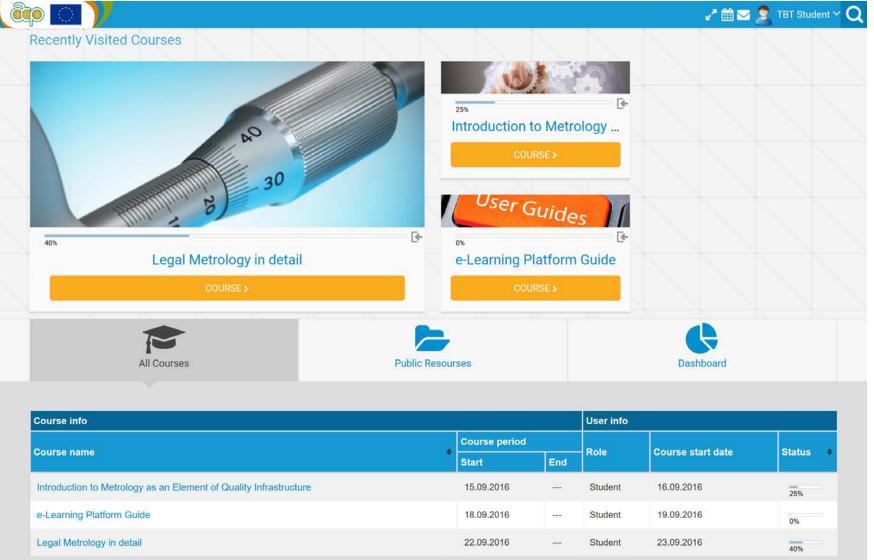

# Walkthrough of current content of lms.oiml.org

| Log in                                                                        | Is this your first time here?                                                                                                                                                                                                                                                                                                                                                                                                                                                                                               |
|-------------------------------------------------------------------------------|-----------------------------------------------------------------------------------------------------------------------------------------------------------------------------------------------------------------------------------------------------------------------------------------------------------------------------------------------------------------------------------------------------------------------------------------------------------------------------------------------------------------------------|
| Username                                                                      | Hi! For full access to courses you'll need to take a minute to create a new account for yourself on this web site.                                                                                                                                                                                                                                                                                                                                                                                                          |
| Password                                                                      | Here are the steps:  1. Fill out the New Account form with your details.  2. An email will be immediately sent to your email address.  3. Read your email, and click on the web link it contains.  4. Your account will be confirmed and you will be logged in.  5. Now, select the course you want to participate in.  6. You can now access the full course. From now on you will only need to enter your personal username and password (in the form on this page) to log in and access any course you have enrolled in. |
| ■ Remember username                                                           |                                                                                                                                                                                                                                                                                                                                                                                                                                                                                                                             |
| Forgotten your username or password?  Cookies must be enabled in your browser | CREATE NEW ACCOUNT                                                                                                                                                                                                                                                                                                                                                                                                                                                                                                          |