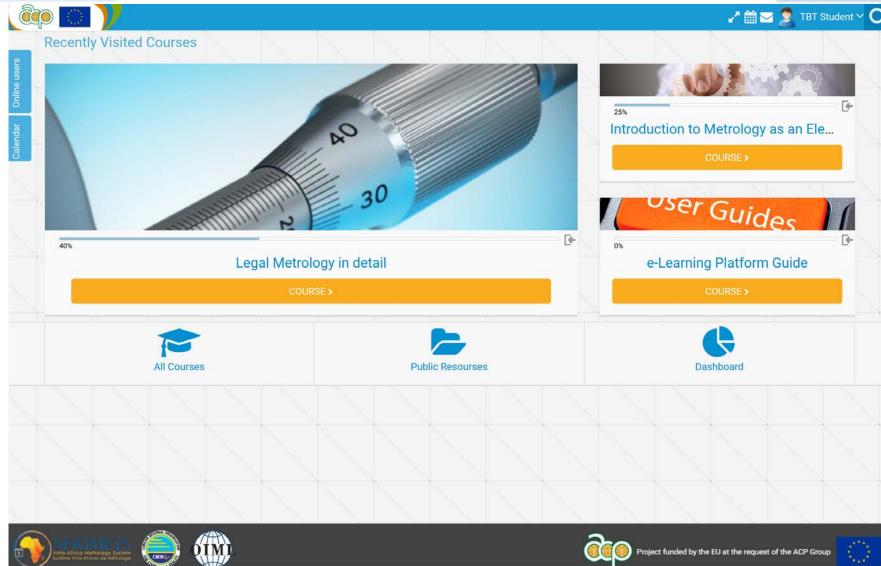

# Walkthrough of current content of lms.oiml.org

| Log in                                                                        | Is this your first time here?                                                                                                                                                                                                                                                                                                                                                                                                                                                                                               |
|-------------------------------------------------------------------------------|-----------------------------------------------------------------------------------------------------------------------------------------------------------------------------------------------------------------------------------------------------------------------------------------------------------------------------------------------------------------------------------------------------------------------------------------------------------------------------------------------------------------------------|
| Username                                                                      | Hi! For full access to courses you'll need to take a minute to create a new account for yourself on this web site.                                                                                                                                                                                                                                                                                                                                                                                                          |
| Password                                                                      | Here are the steps:  1. Fill out the New Account form with your details.  2. An email will be immediately sent to your email address.  3. Read your email, and click on the web link it contains.  4. Your account will be confirmed and you will be logged in.  5. Now, select the course you want to participate in.  6. You can now access the full course. From now on you will only need to enter your personal username and password (in the form on this page) to log in and access any course you have enrolled in. |
| ■ Remember username                                                           |                                                                                                                                                                                                                                                                                                                                                                                                                                                                                                                             |
| Forgotten your username or password?  Cookies must be enabled in your browser | CREATE NEW ACCOUNT                                                                                                                                                                                                                                                                                                                                                                                                                                                                                                          |