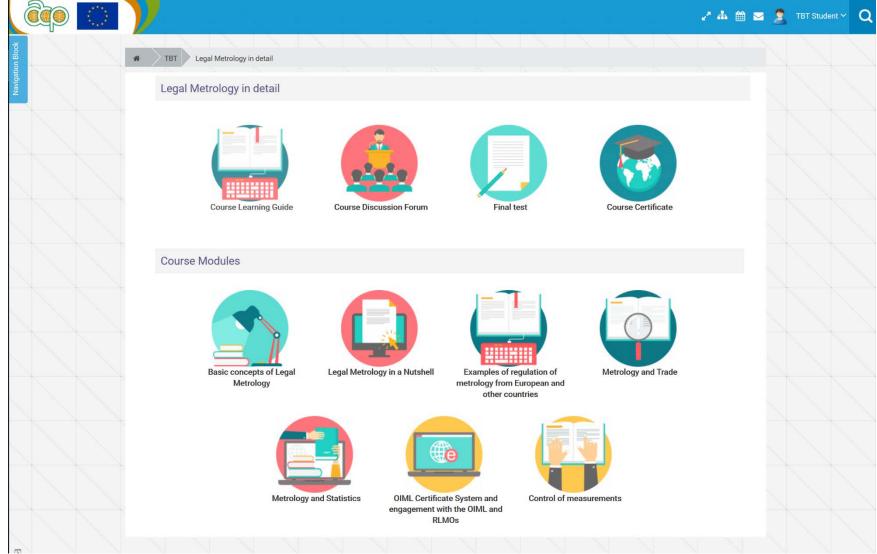

## **Tests and certificates**

- Quiz available in each module
- Certificate on completion of each module

- Final test for each course
- Certificate of completion for whole course